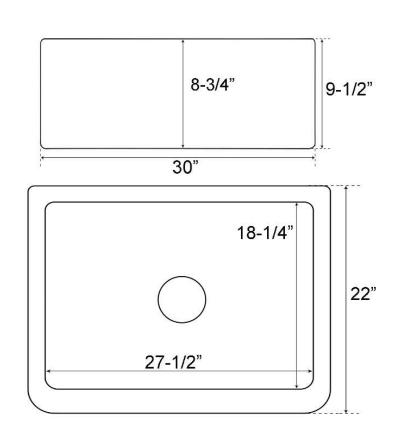

## 30" BARROCA SINGLE BOWL FARMER SINK

Cat. No FSCSB3106

W: 30"

D: 22"

H: 9-1/2"

\*Please do NOT cut hole without template or actual product.

## **Interior Dimensions:**

Basin Interior: 27-1/2" W x 18-1/4" D

Basin depth: 8-3/4"