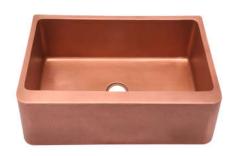

## 30" BARROCA SINGLE BOWL FARMER SINK

Cat. No FSCSB3106

W: 30"

D: 22"

H: 9-1/2"

\*Please do NOT cut hole without template or actual product.

## **Features:**

- ► Constructed of solid 16 gauge copper
- ► Hammered front
- ▶ Rounded interior corners easy for cleaning
- ► Sink bowl has no internal welds
- ► Sink bottom angled to drainage
- ► Accommodates 3-1/2" drain
- ▶ Patina applied to copper using French hot process
- ► Hand polished finish
- ► Copper is a living finish and will patina over time

## Finish:

**AC** Antique Copper

Dimensions of fixture are nominal and may vary within the range of tolerances established by ANSI Standard A112.19.2. Dimensions and specifications subject to change without notice.